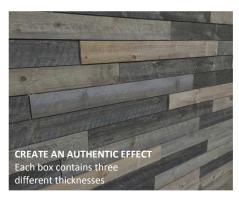

(1x) 1 1/8" + (3x) 9/16" + (4x) 3/4" thick

Weight per box: 20 lbs

**Boxes per skid:** 48 boxes **Weight per skid:** 985 lbs

Size of box: 7 " Height

5 5/8 " Width 48 " Length

Size of skid: 50 1/4 " Height

48 1/4 " Width 48 " Depth