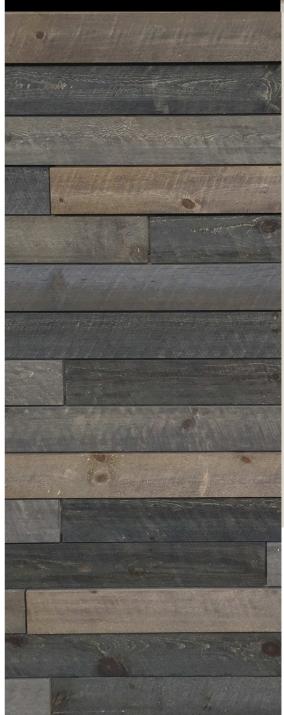

Outdoor installation: No

Interior installation only

Fire Rating: Class B

Adhesive: PL Adhesive/Adhesive tape/Finishing nails (18 gauge)

Dimensions: 5 1/2" x 47 1/4"

Coverage per box: 12.33 sq.ft. / box

Planks per box: 8 pieces per box

(1x) 1 1/8" + (3x) 9/16" + (4x) 3/4" thick

Weight per box: 20 lbs

**Boxes per skid:** 48 boxes **Weight per skid:** 985 lbs

Size of box: 7 " Height

5 5/8 " Width 48 " Length

Size of skid: 50 1/4 " Height

48 1/4 " Width 48 " Depth