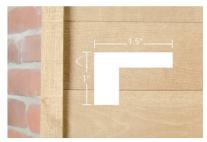

Installation: in 5 Easy Steps

Please refer to the Installation Guide

Finishing: L-shaped moulding / 96" long

Touch up Kit: 250 ml

FINISHING MOLDINGS L-shaped moulding / 96" long